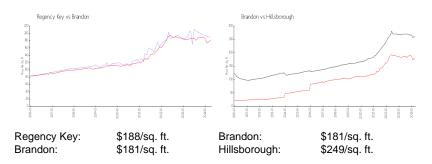

## **Inventory for Sale**

Regency Key 3% Brandon 1% Hillsborough 2%

#### Avg. Time to Close Over Last 12 Months

Regency Key 27 days

Brandon Hillsborough 33 days 43 days