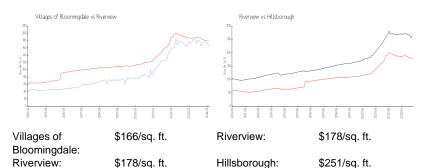

# **Inventory for Sale**

Villages of Bloomingdale 2% Riverview 2% Hillsborough 2%

# Avg. Time to Close Over Last 12 Months

Villages of Bloomingdale 42 days Riverview 42 days Hillsborough 44 days