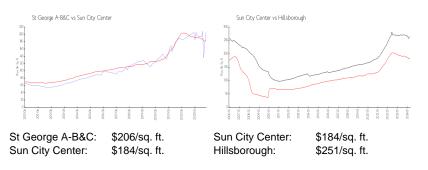

## **Unit Information**

| MLS Number:<br>Status:<br>Size:<br>Bedrooms:<br>Full Bathrooms:<br>Half Bathrooms:<br>Parking Spaces:<br>View: | T3510689<br>ACTIVE<br>984 Sq ft.<br>2<br>2<br>0 |
|----------------------------------------------------------------------------------------------------------------|-------------------------------------------------|
| List Price:                                                                                                    | \$202,900                                       |
| List PPSF:                                                                                                     | \$206                                           |
| Valuated Price:                                                                                                | \$203,000                                       |
| Valuated PPSF:                                                                                                 | \$206                                           |