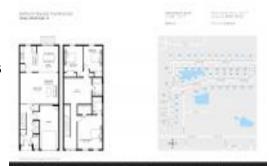

#### **Unit Information**

 MLS Number:
 T3510865

 Status:
 ACTIVE

 Size:
 1,670 Sq ft.

Bedrooms: 3
Full Bathrooms: 2
Half Bathrooms: 1

Parking Spaces: Driveway

View:

 Rental Price:
 \$1,995