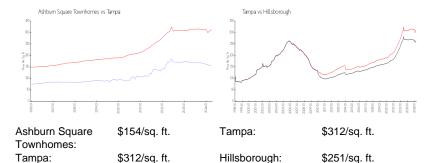

 List PPSF:
 \$1

 Valuated Price:
 \$258,000

 Valuated PPSF:
 \$154

The above valuated price is a baseline figure that does not take into account any specific renovation, upgrade, split, merge, or deterioration of the unit.

# **Inventory for Sale**

Ashburn Square Townhomes 2% Tampa 2% Hillsborough 2%

### Avg. Time to Close Over Last 12 Months

Ashburn Square Townhomes 55 days Tampa 42 days