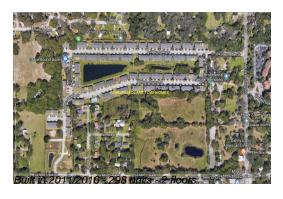

# **Unit 9870 Ashburn Lake Dr - Ashburn Square Townhomes**

9870 Ashburn Lake Dr - 9501-9512 Ashburn River Ln, Tampa, FL, Hillsborough 33615

## **Building Information**

Number of units: 298
Number of active listings for rent: 0
Number of active listings for sale: 6
Building inventory for sale: 2%
Number of sales over the last 12 months: 14
Number of sales over the last 6 months: 3
Number of sales over the last 3 months: 3