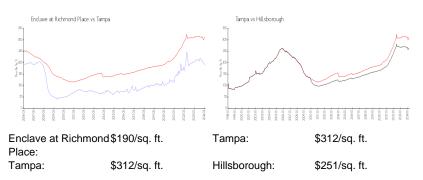

## **Market Information**

| Enclave at Richmond Place | 4% |
|---------------------------|----|
| Tampa                     | 2% |
| Hillsborough              | 2% |