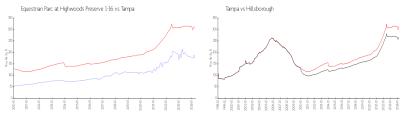

#### **Market Information**

Equestrian Parc at \$175/sq. ft. Highwoods Preserve

Tampa:

\$312/sq. ft.

1-16:

Tampa: \$312/sq. ft. Hillsborough: \$251/sq. ft.