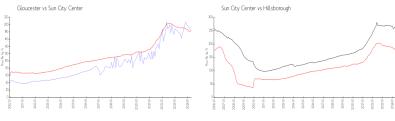

## **Market Information**

Gloucester: \$185/sq. ft. Sun City Center: \$184/sq. ft.

Sun City Center: \$184/sq. ft. Hillsborough: \$251/sq. ft.