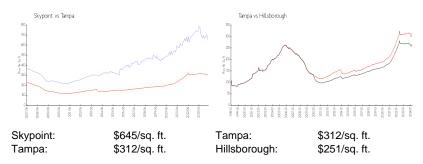

\$630

### **Building Information**

Valuated PPSF:

Number of units: 380
Number of active listings for rent: 0
Number of active listings for sale: 27
Building inventory for sale: 7%
Number of sales over the last 12 months: 24
Number of sales over the last 6 months: 10
Number of sales over the last 3 months: 8