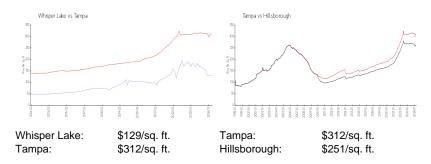

### **Inventory for Sale**

Whisper Lake 6% Tampa 2% Hillsborough 2%

# Avg. Time to Close Over Last 12 Months

Whisper Lake 51 days
Tampa 43 days
Hillsborough 44 days