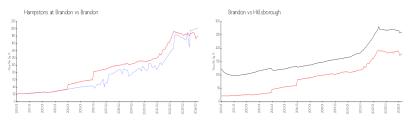

#### **Market Information**

Hampstons at \$203/sq. ft. Brandon: \$181/sq. ft.

Brandon:

Brandon: \$181/sq. ft. Hillsborough: \$249/sq. ft.