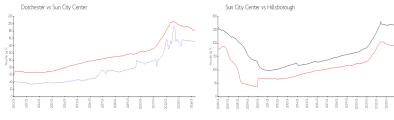

## **Market Information**

Dorchester: Sun City Center: \$152/sq. ft.

\$185/sq. ft.

Sun City Center: Hillsborough:

\$185/sq. ft. \$249/sq. ft.