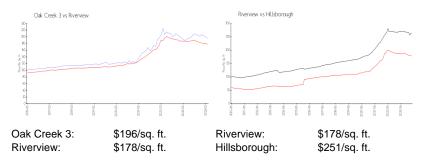

#### **Market Information**

## **Inventory for Sale**

 Oak Creek 3
 1%

 Riverview
 2%

 Hillsborough
 2%

#### Avg. Time to Close Over Last 12 Months

Oak Creek 3 40 days Riverview 42 days Hillsborough 44 days