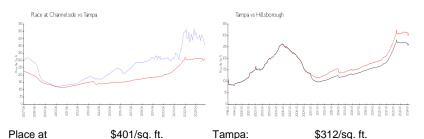

### **Market Information**

\$251/sq. ft.

Channelside:
Tampa: \$312/sq. ft. Hillsborough: