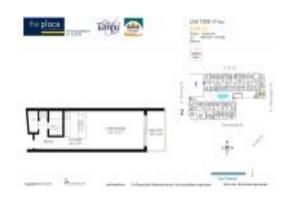

## Unit 1509 - Place at Channelside

1509 - 912 Channelside Dr, Tampa, FL, Hillsborough 33602

#### **Unit Information**

 MLS Number:
 T3512432

 Status:
 ACTIVE

 Size:
 606 Sq ft.

 Bedrooms:
 0

 Full Bathrooms:
 1

 Half Bathrooms:
 0

Parking Spaces: Assigned, Covered, Under Building