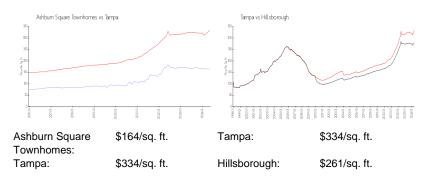

 List PPSF:
 \$162

 Valuated Price:
 \$289,000

 Valuated PPSF:
 \$164

The above valuated price is a baseline figure that does not take into account any specific renovation, upgrade, split, merge, or deterioration of the unit.

# **Inventory for Sale**

| Ashburn Square Townhomes | 1% |
|--------------------------|----|
| Tampa                    | 2% |
| Hillsborough             | 2% |