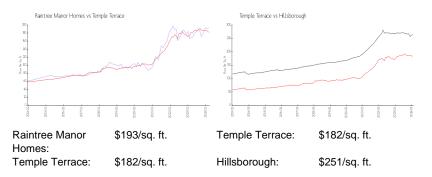

## **Unit Information**

| MLS Number:     | T3512606               |
|-----------------|------------------------|
| Status:         | TEMPORARILY OFF-MARKET |
| Size:           | 1,272 Sq ft.           |
| Bedrooms:       | 3                      |
| Full Bathrooms: | 2                      |
| Half Bathrooms: | 0                      |
| Parking Spaces: |                        |
| View:           |                        |
| List Price:     | \$238,000              |
| List PPSF:      | \$187                  |
| Valuated Price: | \$245,000              |
| Valuated PPSF:  | \$193                  |
|                 |                        |

The above valuated price is a baseline figure that does not take into account any specific renovation, upgrade, split, merge, or deterioration of the unit.

#### **Recent Sales**

| Unit # | Size        | Closing Date | Sale Price | PPSF  |
|--------|-------------|--------------|------------|-------|
| 11849  | 1,272 sq ft | Apr 2024     | \$245,000  | \$193 |
| 11813  | 800 sq ft   | Mar 2024     | \$150,000  | \$188 |
| 11863  | 1,104 sq ft | Mar 2024     | \$220,000  | \$199 |
| 6305   | 1,104 sq ft | Mar 2024     | \$207,000  | \$188 |
|        | 1,272 sq ft | Feb 2024     | \$250,000  | \$197 |
| 11829  | 1,272 sq ft | Feb 2024     | \$239,500  | \$188 |