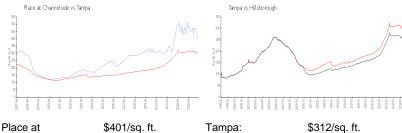

#### **Market Information**

Channelside:
Tampa: \$312/sq. ft. Hillsborough: \$251/sq. ft.