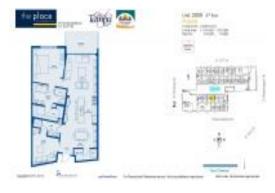

# Unit 2809 - Place at Channelside

2809 - 912 Channelside Dr, Tampa, FL, Hillsborough 33602

#### **Unit Information**

 MLS Number:
 T3512754

 Status:
 ACTIVE

 Size:
 1,134 Sq ft.

Bedrooms: 2 Full Bathrooms: 2 Half Bathrooms: 0

Parking Spaces: Assigned, Covered, Under Building

View:

 List Price:
 \$615,000

 List PPSF:
 \$542

 Valuated Price:
 \$440,000

 Valuated PPSF:
 \$388

The above valuated price is a baseline figure that does not take into account any specific renovation, upgrade, split, merge, or deterioration of the unit.