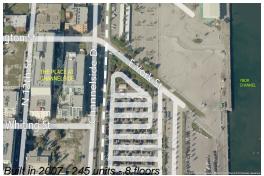

# Unit 2809 - Place at Channelside

2809 - 912 Channelside Dr, Tampa, FL, Hillsborough 33602

## **Building Information**

Number of units: 245
Number of active listings for rent: 0
Number of active listings for sale: 13
Building inventory for sale: 5%
Number of sales over the last 12 months: 20
Number of sales over the last 6 months: 9
Number of sales over the last 3 months: 5

THE PLACE AT CHANNELSIDE 912 Channelside Drive, Suite #1104 Tampa, FL 33602 tel 813 209 9500 fax 813 209 2083

http://www.theplacechannelside.com/