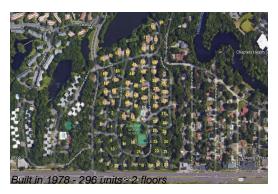

# **Unit 11767 Raintree Dr - Raintree Manor Homes**

11767 Raintree Dr - 11705-11899 Raintree Dr, Temple Terrace, FL, Hillsborough 33617

## **Building Information**

Number of units: 295
Number of active listings for rent: 0
Number of active listings for sale: 12
Building inventory for sale: 4%
Number of sales over the last 12 months: 17
Number of sales over the last 6 months: 7
Number of sales over the last 3 months: 4