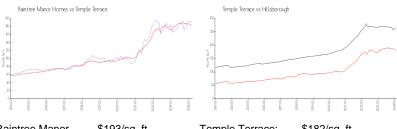

#### **Market Information**

Raintree Manor \$193/sq. ft. Temple Terrace: \$182/sq. ft. Homes:
Temple Terrace: \$182/sq. ft. Hillsborough: \$251/sq. ft.