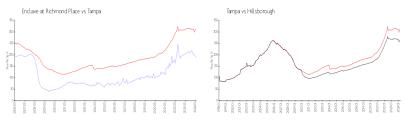

#### **Market Information**

**Inventory for Sale** 

Enclave at Richmond \$190/sq. ft. Tampa: \$312/sq. ft. Place:

\$312/sq. ft. Hillsborough: \$251/sq. ft. Tampa: