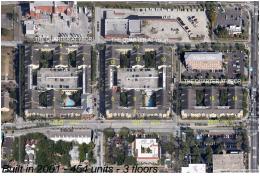

### **Building Information**

Number of units: 454
Number of active listings for rent: 0
Number of active listings for sale: 31
Building inventory for sale: 6%
Number of sales over the last 12 months: 31
Number of sales over the last 6 months: 2
Number of sales over the last 3 months: 0