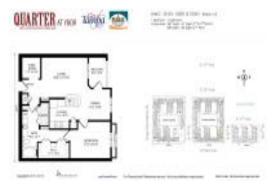

#### **Unit Information**

 MLS Number:
 T3513007

 Status:
 ACTIVE

 Size:
 867 Sq ft.

 Bedrooms:
 1

 Full Bathrooms:
 1

Half Bathrooms: 0
Parking Spaces: Assigned, Guest, Reserved

 View:
 City