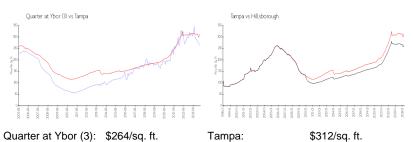

#### **Market Information**

Hillsborough:

\$251/sq. ft.

## **Inventory for Sale**

Tampa:

Quarter at Ybor (3) 7% Tampa 2% Hillsborough 2%

\$312/sq. ft.