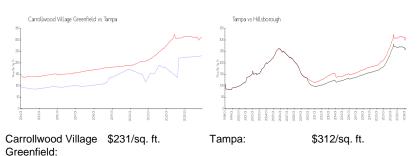

### **Market Information**

Hillsborough:

\$251/sq. ft.

## **Inventory for Sale**

Tampa:

Carrollwood Village Greenfield 1% Tampa 1% Hillsborough 1%

\$312/sq. ft.