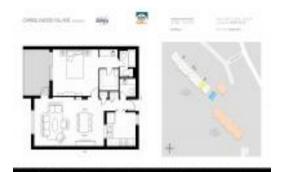

#### **Unit Information**

Half Bathrooms:

 MLS Number:
 T3513274

 Status:
 ACTIVE

 Size:
 873 Sq ft.

 Bedrooms:
 1

 Full Bathrooms:
 1

Parking Spaces:

View:
Golf Course
List Price:
List PPSF:
Valuated Price:
Valuated PPSF:
S209
S209
S229

Assigned, Covered
S179,000
S205
S205
S200,000
S229

The above valuated price is a baseline figure that does not take into account any specific renovation, upgrade, split, merge, or deterioration of the unit.