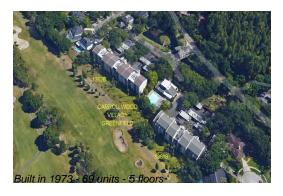

# **Building Information**

Number of units:69Number of active listings for rent:0Number of active listings for sale:1Building inventory for sale:1%Number of sales over the last 12 months:2Number of sales over the last 6 months:0Number of sales over the last 3 months:0