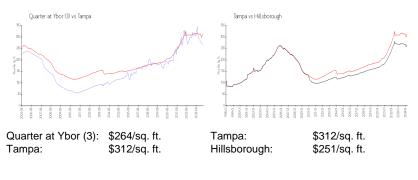

## **Market Information**

### **Inventory for Sale**

| Quarter at Ybor (3) | 7% |
|---------------------|----|
| Tampa               | 2% |
| Hillsborough        | 2% |

# Avg. Time to Close Over Last 12 Months

| Quarter at Ybor (3) | 26 days |
|---------------------|---------|
| Tampa               | 42 days |
| Hillsborough        | 44 days |