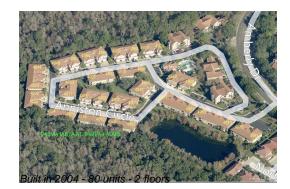

# Unit 4984 Anniston Cir - Palma Vista at Tampa Palms

4984 Anniston Cir - 4901-4988 Anniston Cir, Tampa, FL, Hillsborough 33647

## **Building Information**

| 80 |
|----|
| 0  |
| 4  |
| 5% |
| 2  |
| 2  |
| 2  |
|    |