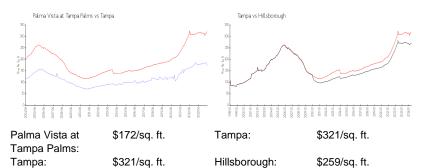

|
| List PPSF:                                  | \$189                             |
| Valuated Price:                             | \$337,000                         |
| Valuated PPSF:                              | \$163                             |

The above valuated price is a baseline figure that does not take into account any specific renovation, upgrade, split, merge, or deterioration of the unit.

## **Building Information**

| 80 |
|----|
| 0  |
| 4  |
| 5% |
| 2  |
| 2  |
| 2  |
|    |

#### **Recent Sales**

| Unit # | Size        | Closing Date | Sale Price | PPSF  |
|--------|-------------|--------------|------------|-------|
|        | 2,308 sq ft | May 2024     | \$395,000  | \$171 |
|        | 2,286 sq ft | Apr 2024     | \$425,000  | \$186 |

## **Market Information**



## **Inventory for Sale**

| Palma Vista at Tampa Palms | 5% |
|----------------------------|----|
| Tampa                      | 2% |
| Hillsborough               | 2% |

### Avg. Time to Close Over Last 12 Months

| Palma Vista at Tampa Palms | 2 days  |
|----------------------------|---------|
| Tampa                      | 43 days |
| Hillsborough               | 44 days |