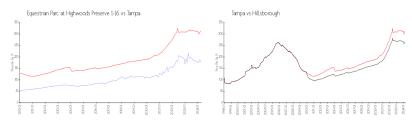

#### **Market Information**

Equestrian Parc at \$175/sq. ft.

Highwoods Preserve

1-16:

Tampa: \$312/sq. ft.

Tampa:

\$312/sq. ft.

Hillsborough: \$251/sq. ft.