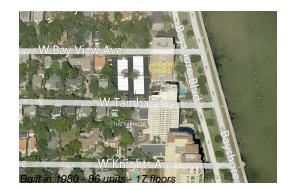

# Unit 5E - Bayshore Towers

5E - 4015 Bayshore Blvd, Tampa, FL, Hillsborough 33611

#### **Building Information**

| Number of units:                         | 86 |
|------------------------------------------|----|
| Number of active listings for rent:      | 0  |
| Number of active listings for sale:      | 3  |
| Building inventory for sale:             | 3% |
| Number of sales over the last 12 months: | 4  |
| Number of sales over the last 6 months:  | 4  |
| Number of sales over the last 3 months:  | 2  |