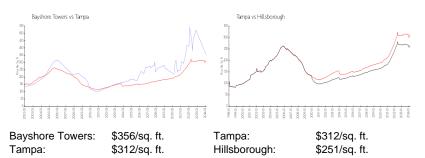

### **Unit Information**

| MLS Number:<br>Status: | T3514149<br>ACTIVE                  |
|------------------------|-------------------------------------|
| Size:                  | 846 Sq ft.                          |
| Bedrooms:              | 2                                   |
| Full Bathrooms:        | 2                                   |
| Half Bathrooms:        | 0                                   |
| Parking Spaces:        | Assigned, Covered, Guest, On Street |
| View:                  | Pool, Water                         |
| Rental Price:          | \$1,995                             |
| List PPSF:             | \$2                                 |
| Valuated Price:        | \$324,000                           |
| Valuated PPSF:         | \$355                               |

The above valuated price is a baseline figure that does not take into account any specific renovation, upgrade, split, merge, or deterioration of the unit.