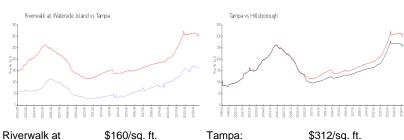

### **Market Information**

Waterside Island:

Tampa:

\$160/sq. ft.

\$312/sq. ft.

Tampa:

\$312/sq. ft.

Hillsborough:

\$251/sq. ft.