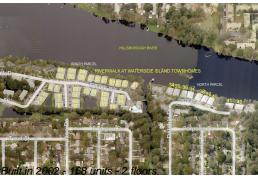

# Unit 4120 Gradstone PI - Riverwalk at Waterside Island

4120 Gradstone PI - 4101-4134 Gradstone PI, Tampa, FL, Hillsborough 33611

### **Building Information**

Number of units: 168 Number of active listings for rent: 0 Number of active listings for sale: 2% Building inventory for sale: Number of sales over the last 12 months: 11 Number of sales over the last 6 months: Number of sales over the last 3 months: