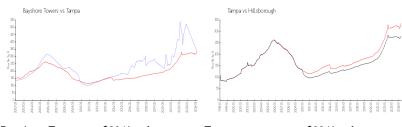

#### **Market Information**

Bayshore Towers: \$334/sq. ft. Tampa: \$334/sq. ft. Tampa: \$261/sq. ft. Hillsborough: \$261/sq. ft.