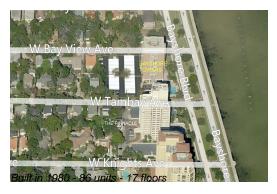

# **Unit 14E - Bayshore Towers**

14E - 4015 Bayshore Blvd, Tampa, FL, Hillsborough 33611

### **Building Information**

Number of units: 86
Number of active listings for rent: 0
Number of active listings for sale: 4
Building inventory for sale: 4%
Number of sales over the last 12 months: 4
Number of sales over the last 6 months: 3
Number of sales over the last 3 months: 1

### **Building Association Information**

Bayshore Towers Condominiums 4015 Bayshore Blvd, Tampa, FL 33611 (813) 839-8100