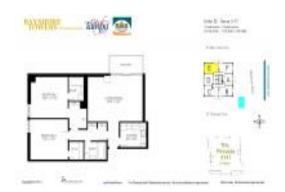

# **Unit 14E - Bayshore Towers**

14E - 4015 Bayshore Blvd, Tampa, FL, Hillsborough 33611

#### **Unit Information**

 MLS Number:
 T3514185

 Status:
 ACTIVE

 Size:
 846 Sq ft.

 Bedrooms:
 2

Bedrooms: 2
Full Bathrooms: 2
Half Bathrooms: 0

Parking Spaces: Assigned, Covered, Ground Level, Guest,

 View:
 Reserved

 View:
 City, Water

 Rental Price:
 \$2,760

 List PPSF:
 \$3

 Valuated Price:
 \$332,000

 Valuated PPSF:
 \$364

The above valuated price is a baseline figure that does not take into account any specific renovation, upgrade, split, merge, or deterioration of the unit.