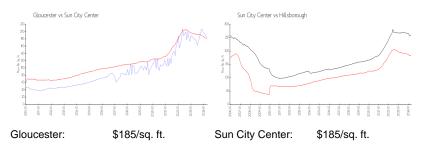

## **Market Information**

Sun City Center: \$185/sq. ft. Hillsborough: \$249/sq. ft.