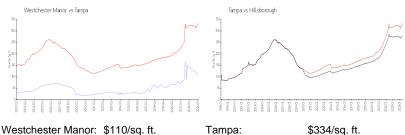

#### **Market Information**

| westchester Manor: | \$110/sq. π.  | Tampa:        | \$334/sq. π.  |
|--------------------|---------------|---------------|---------------|
| Tampa:             | \$334/sq. ft. | Hillsborough: | \$261/sq. ft. |