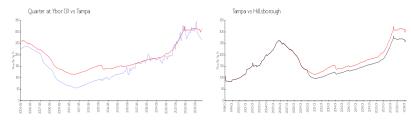

### **Market Information**

 Quarter at Ybor (3):
 \$264/sq. ft.
 Tampa:
 \$312/sq. ft.

 Tampa:
 \$312/sq. ft.
 Hillsborough:
 \$251/sq. ft.