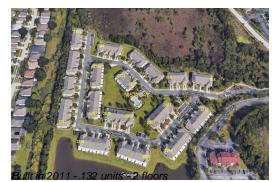

#### **Building Information**

| Number of units:                         | 132 |
|------------------------------------------|-----|
| Number of active listings for rent:      |     |
| Number of active listings for sale:      | 1   |
| Building inventory for sale:             | 0%  |
| Number of sales over the last 12 months: | 6   |
| Number of sales over the last 6 months:  | 4   |
| Number of sales over the last 3 months:  | 3   |