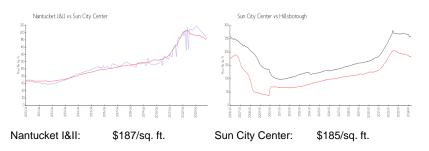

## Inventory for Sale

| Nantucket I&II  | 4% |
|-----------------|----|
| Sun City Center | 3% |
| Hillsborough    | 2% |

## Avg. Time to Close Over Last 12 Months

| Nantucket I&II  | 49 days |
|-----------------|---------|
| Sun City Center | 53 days |
| Hillsborough    | 43 days |