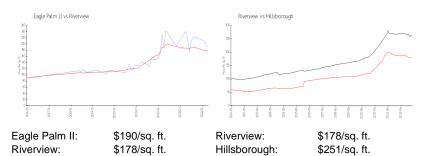

 List PPSF:
 \$1

 Valuated Price:
 \$309,000

 Valuated PPSF:
 \$190

The above valuated price is a baseline figure that does not take into account any specific renovation, upgrade, split, merge, or deterioration of the unit.