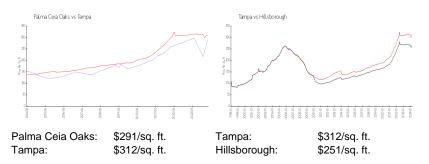

#### **Market Information**

## **Inventory for Sale**

| Palma Ceia Oaks | 4% |
|-----------------|----|
| Tampa           | 2% |
| Hillsborough    | 2% |

# Avg. Time to Close Over Last 12 Months

| Palma Ceia Oaks | 35 days |
|-----------------|---------|
| Tampa           | 42 days |
| Hillsborough    | 43 days |