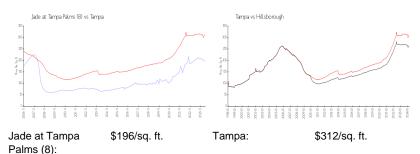

 List PPSF:
 \$201

 Valuated Price:
 \$238,000

 Valuated PPSF:
 \$194

The above valuated price is a baseline figure that does not take into account any specific renovation, upgrade, split, merge, or deterioration of the unit.

#### **Market Information**

Tampa: \$312/sq. ft. Hillsborough: \$251/sq. ft.