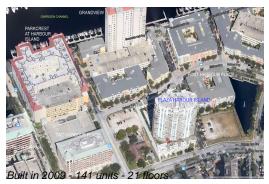

## **Building Information**

Number of units: 141
Number of active listings for rent: 0
Number of active listings for sale: 7
Building inventory for sale: 4%
Number of sales over the last 12 months: 4
Number of sales over the last 6 months: 2
Number of sales over the last 3 months: 0