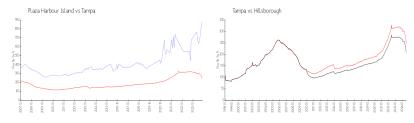

#### **Market Information**

Plaza Harbour \$876/sq. ft. Tampa: \$248/sq. ft. Island:
Tampa: \$248/sq. ft. Hillsborough: \$190/sq. ft.