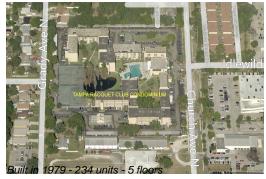

#### **Building Information**

| 234 |
|-----|
| 0   |
| 9   |
| Ũ   |
| 3%  |
| 11  |
| 5   |
| 5   |
|     |

## **Building Association Information**

Tampa Racquet Club Condominium Association 5820 N Church Ave Tampa, Florida 33614 Phone +1 813-884-7589