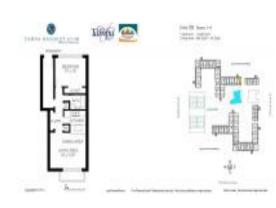

# Unit 239 - Tampa Racquet Club

239 - 5820 N Church Ave, Tampa, FL, Hillsborough 33614

## **Unit Information**

| MLS Number:<br>Status:<br>Size:<br>Bedrooms:<br>Full Bathrooms:<br>Half Bathrooms:<br>Parking Spaces: | T3514902<br>ACTIVE<br>586 Sq ft.<br>1<br>1<br>0 |
|-------------------------------------------------------------------------------------------------------|-------------------------------------------------|
| View:                                                                                                 | Pool                                            |
| List Price:                                                                                           | \$120,000                                       |
| List PPSF:                                                                                            | \$205                                           |
| Valuated Price:                                                                                       | \$90,000                                        |
| Valuated PPSF:                                                                                        | \$154                                           |