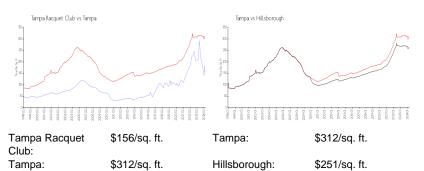

novation, upgrade, split, merge, or deterioration of the unit.

#### **Building Information**

| 234 |
|-----|
| 0   |
| 9   |
| Ũ   |
| 3%  |
| 11  |
| 5   |
| 5   |
|     |

## **Building Association Information**

Tampa Racquet Club Condominium Association 5820 N Church Ave Tampa, Florida 33614 Phone +1 813-884-7589

## **Recent Sales**

| Unit # | Size        | Closing Date | Sale Price | PPSF  |
|--------|-------------|--------------|------------|-------|
| 346    | 1,094 sq ft | May 2024     | \$126,000  | \$115 |
| 145    | 586 sq ft   | Apr 2024     | \$130,000  | \$222 |
| 207    | 783 sq ft   | Mar 2024     | \$140,000  | \$179 |
| 331    | 586 sq ft   | Mar 2024     | \$105,000  | \$179 |
| 422    | 1,094 sq ft | Feb 2024     | \$150,000  | \$137 |

#### **Market Information**



#### **Inventory for Sale**

| Tampa Racquet Club | 4% |
|--------------------|----|
| Tampa              | 2% |
| Hillsborough       | 2% |

## Avg. Time to Close Over Last 12 Months

| Tampa Racquet Club | 43 days |
|--------------------|---------|
| Tampa              | 42 days |
| Hillsborough       | 44 days |