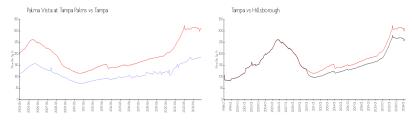

### **Market Information**

Hillsborough:

\$251/sq. ft.

Palma Vista at \$186/sq. ft. Tampa: \$312/sq. ft. Tampa Palms:

## Avg. Time to Close Over Last 12 Months

\$312/sq. ft.

Palma Vista at Tampa Palms 3 days Tampa 43 days Hillsborough 44 days