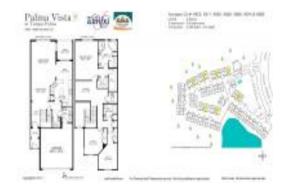

# Unit 4911 Anniston Cir - Palma Vista at Tampa Palms

4911 Anniston Cir - 4901-4988 Anniston Cir, Tampa, FL, Hillsborough 33647

### **Unit Information**

 MLS Number:
 T3514914

 Status:
 ACTIVE

 Size:
 2,308 Sq ft.

Bedrooms: 3
Full Bathrooms: 2
Half Bathrooms: 1

Parking Spaces:

 View:
 Garden

 List Price:
 \$400,000