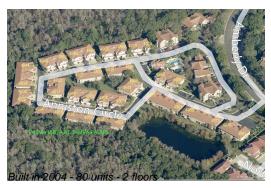

# **Building Information**

Number of units: 80
Number of active listings for rent: 0
Number of active listings for sale: 4
Building inventory for sale: 5%
Number of sales over the last 12 months: 1
Number of sales over the last 6 months: 1
Number of sales over the last 3 months: 1