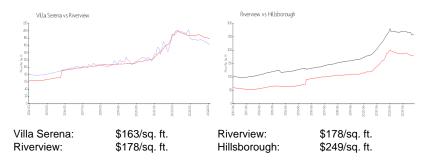

#### **Market Information**

## **Inventory for Sale**

| Villa Serena | 1% |
|--------------|----|
| Riverview    | 2% |
| Hillsborough | 2% |

# Avg. Time to Close Over Last 12 Months

Villa Serena 66 days Riverview 44 days Hillsborough 43 days