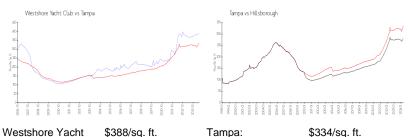

#### **Market Information**

Club:

\$388/sq. ft.

Tampa:

\$334/sq. ft.

Tampa: \$334/sq. ft. Hillsborough: \$261/sq. ft.