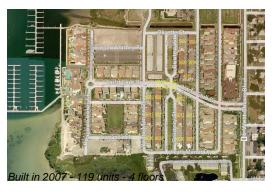

The above valuated price is a baseline figure that does not take into account any specific renovation, upgrade, split, merge, or deterioration of the unit.

Number of units: 119 Number of active listings for rent: 0 Number of active listings for sale: 2 Building inventory for sale: 1% Number of sales over the last 12 months: 12 Number of sales over the last 6 months: Number of sales over the last 3 months: