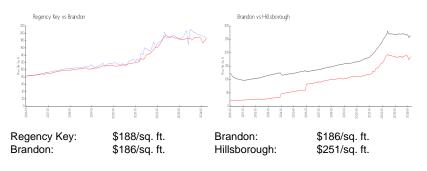

#### **Inventory for Sale**

| Regency Key  | 3% |
|--------------|----|
| Brandon      | 1% |
| Hillsborough | 2% |