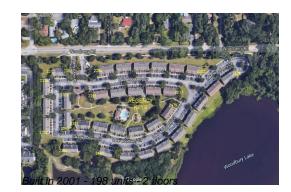

# Unit 2424 Lake Woodberry Cir - Regency Key

2424 Lake Woodberry Cir - 2202-2524 Lake Woodberry Cir, Brandon, FL, Hillsborough 33510

## **Building Information**

| Number of units:                         | 198 |
|------------------------------------------|-----|
| Number of active listings for rent:      |     |
| Number of active listings for sale:      |     |
| Building inventory for sale:             | 3%  |
| Number of sales over the last 12 months: | 12  |
| Number of sales over the last 6 months:  | 5   |
| Number of sales over the last 3 months:  | 5   |
|                                          |     |