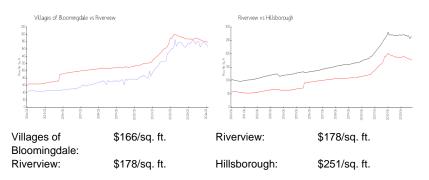

#### **Unit Information**

| MLS Number:<br>Status:<br>Size:<br>Bedrooms:<br>Full Bathrooms:<br>Half Bathrooms:<br>Parking Spaces:<br>View: | T3515008<br>ACTIVE<br>1,151 Sq ft.<br>3<br>2<br>0<br>Off Street |
|----------------------------------------------------------------------------------------------------------------|-----------------------------------------------------------------|
| Rental Price:                                                                                                  | \$1,825                                                         |
| List PPSF:                                                                                                     | \$2                                                             |
| Valuated Price:                                                                                                | \$192,000                                                       |
| Valuated PPSF:                                                                                                 | \$167                                                           |

The above valuated price is a baseline figure that does not take into account any specific renovation, upgrade, split, merge, or deterioration of the unit.