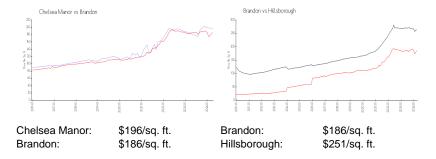

 List PPSF:
 \$206

 Valuated Price:
 \$243,000

 Valuated PPSF:
 \$196

The above valuated price is a baseline figure that does not take into account any specific renovation, upgrade, split, merge, or deterioration of the unit.

#### **Recent Sales**

| Unit # | Size        | Closing Date | Sale Price | PPSF  |
|--------|-------------|--------------|------------|-------|
|        | 1,657 sq ft | Apr 2024     | \$309,000  | \$186 |
|        | 1,240 sq ft | Dec 2023     | \$245,000  | \$198 |
|        | 1,240 sq ft | Nov 2023     | \$250,000  | \$202 |
|        | 1,240 sq ft | Sep 2023     | \$258,000  | \$208 |
|        | 1,740 sq ft | Sep 2023     | \$290,000  | \$167 |