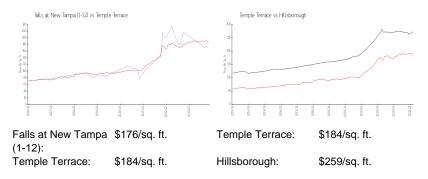

### Avg. Time to Close Over Last 12 Months

Falls at New Tampa (1-12)

Temple Terrace Hillsborough 31 days 44 days