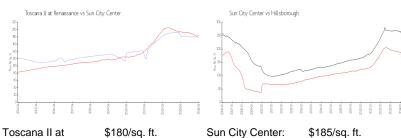

#### **Unit Information**

MLS Number: T3515426 Status: ACTIVE 1,860 Sq ft. Size:

Bedrooms: 3 Full Bathrooms: 2 0 Half Bathrooms:

Parking Spaces: Driveway, Garage Door Opener, Ground

Level, Parking Pad

View: Golf Course, Trees/Woods