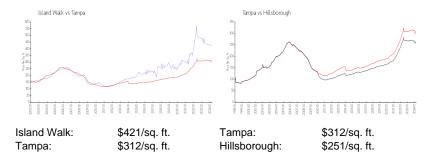

#### **Inventory for Sale**

Island Walk 1% Tampa 2%

Hillsborough 2%

# Avg. Time to Close Over Last 12 Months

Island Walk 39 days Tampa 43 days Hillsborough 44 days