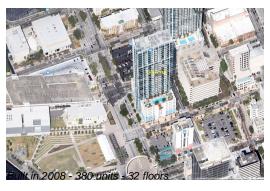

# Unit 1305 - Skypoint

1305 - 777 N Ashley Drive, Tampa, FL, Hillsborough 33602

## **Building Information**

Number of units: 380
Number of active listings for rent: 0
Number of active listings for sale: 27
Building inventory for sale: 7%
Number of sales over the last 12 months: 24
Number of sales over the last 6 months: 10
Number of sales over the last 3 months: 8