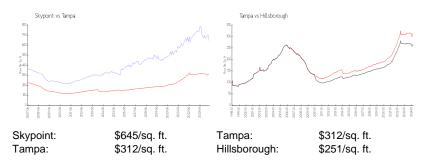

#### **Inventory for Sale**

Skypoint 7% Tampa 2% Hillsborough 2%

### Avg. Time to Close Over Last 12 Months

Skypoint 67 days Tampa 42 days Hillsborough 44 days