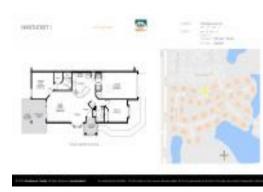

# Unit 2409 New Haven Cir # 71 - Nantucket III

2409 New Haven Cir # 71 - 2401-2531 New Haven Cir, Sun City Center, FL, Hillsborough 33573

# **Unit Information**

| MLS Number:<br>Status:<br>Size:<br>Bedrooms:<br>Full Bathrooms:<br>Half Bathrooms:<br>Parking Spaces:<br>View: | T3515818<br>ACTIVE<br>1,249 Sq ft.<br>2<br>0<br>Covered |
|----------------------------------------------------------------------------------------------------------------|---------------------------------------------------------|
| Rental Price:                                                                                                  | \$2,000                                                 |
| List PPSF:                                                                                                     | \$2                                                     |
| Valuated Price:                                                                                                | \$282,000                                               |
| Valuated PPSF:                                                                                                 | \$226                                                   |