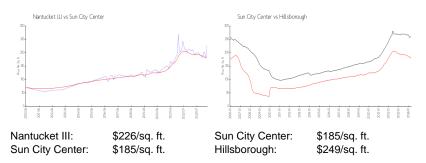

# **Unit Information**

| MLS Number:<br>Status:<br>Size:<br>Bedrooms:<br>Full Bathrooms:<br>Half Bathrooms:<br>Parking Spaces:<br>View: | T3515818<br>ACTIVE<br>1,249 Sq ft.<br>2<br>0<br>Covered |
|----------------------------------------------------------------------------------------------------------------|---------------------------------------------------------|
| Rental Price:                                                                                                  | \$2,000                                                 |
| List PPSF:                                                                                                     | \$2                                                     |
| Valuated Price:                                                                                                | \$282,000                                               |
| Valuated PPSF:                                                                                                 | \$226                                                   |

The above valuated price is a baseline figure that does not take into account any specific renovation, upgrade, split, merge, or deterioration of the unit.