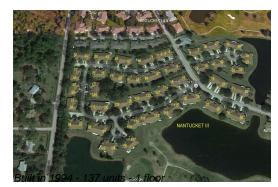

# **Building Information**

| Number of units:                         | 137 |
|------------------------------------------|-----|
| Number of active listings for rent:      | 0   |
| Number of active listings for sale:      | 0   |
| Building inventory for sale:             | 0%  |
| Number of sales over the last 12 months: | 13  |
| Number of sales over the last 6 months:  | 7   |
| Number of sales over the last 3 months:  | 3   |
|                                          |     |