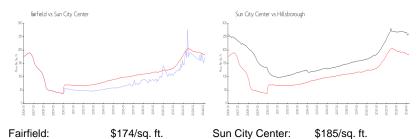

 List PPSF:
 \$182

 Valuated Price:
 \$188,000

 Valuated PPSF:
 \$173

The above valuated price is a baseline figure that does not take into account any specific renovation, upgrade, split, merge, or deterioration of the unit.

#### **Market Information**

Sun City Center: \$185/sq. ft. Hillsborough: \$249/sq. ft.