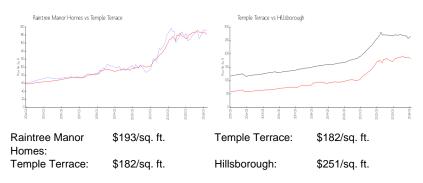

The above valuated price is a baseline figure that does not take into account any specific renovation, upgrade, split, merge, or deterioration of the unit.