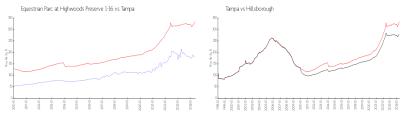

#### **Market Information**

Equestrian Parc at Highwoods Preserve

\$179/sq. ft.

Tampa:

\$334/sq. ft.

1-16:

Tampa: \$334/sq. ft. Hillsborough: \$261/sq. ft.